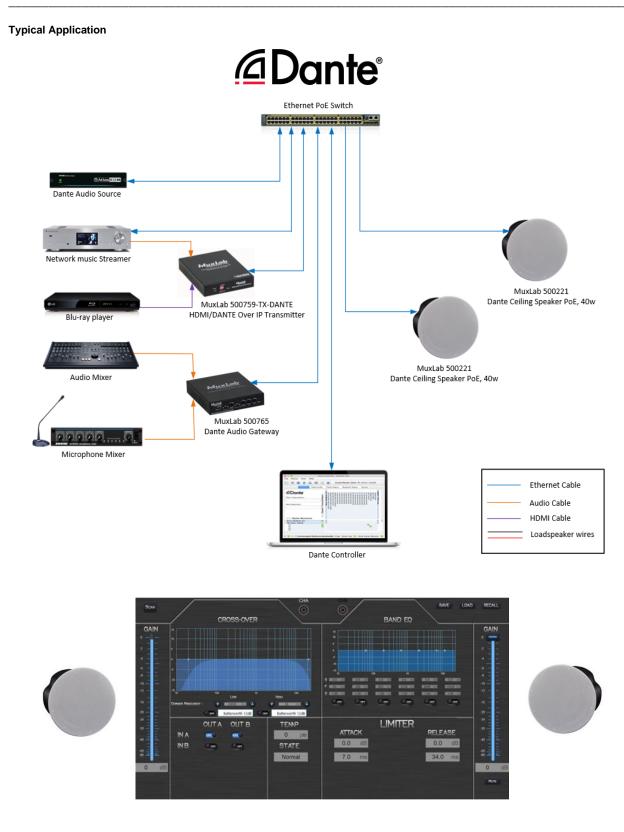

To achieve the distribution of power supply, audio signal transmission, and control functions the Dante Ceiling Speaker PoE, 40W uses only a network cable, making it a very economical option with great energy savings.

## Key Features:

- Dante protocol
- Built-in power amplifier module
- Precise DSP matching
- Power Supply via PoE
- Free sound calibration software tool available

| Specifications          |                                                           |
|-------------------------|-----------------------------------------------------------|
| Frequency Response      | 90Hz ~ 16KHz                                              |
| Audio Input             | Dante Audio via Ethernet                                  |
| Peak Power              | 40W                                                       |
| Route Switching Control | Dante <sup>™</sup> Controller Software                    |
| Network Interface       | RJ-45 x 1                                                 |
| Driver Specifications   | HF:1" x 1, LF:6.5" x 1 Coaxial unit                       |
| Power Supply            | PoE+ (IEEE 802.3AT/BT)                                    |
| Built-in Function       | DSP/Dante/Amplifier                                       |
| DSP Function            | Gain, Mute, 5-Band PEQ, Limiter                           |
| Power Supply            | Limiter PoE Network Switch                                |
| Hanging Method          | Built-in buckle                                           |
| Product dimensions      | Φ278 X 176mm                                              |
| n Hole Dimension        | Ф246mm                                                    |
| Depth of opening        | 240mm                                                     |
| Unit Weight             | 6.17 lbs (2.8 kg)                                         |
| Shipping Weight         | 8.0 lbs (3.6 kg)                                          |
| Warranty                | 2 years                                                   |
| Order Information       | 500221 Dante Ceiling Speaker PoE, 40W (UPC: 627699002216) |